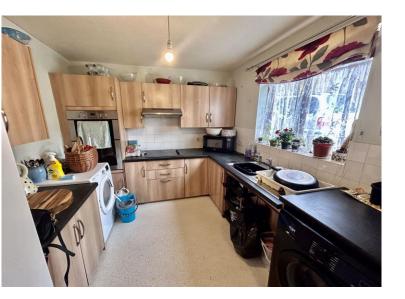

## Hallway

**Kitchen** 8' 6" x 9' 2" (2.6m x 2.8m) Non-slip flooring. Fitted-kitchen with electric hob & oven. Sink drainer and room for white goods. Single glazed window to front aspect.

**Lounge/Diner** 15' 1" x 15' 5" (4.6m x 4.7m) Wooden flooring. Double glazed window and door to rear aspect leading onto patio area. Radiator. Cupboard.