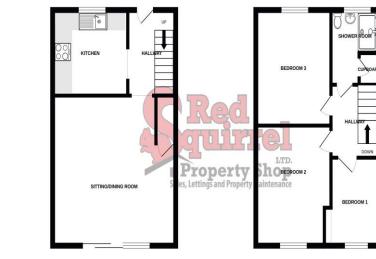

## ROOMS

## Hallway

**Kitchen** 8' 6" x 9' 2" (2.6m x 2.8m) Non-slip flooring. Fitted-kitchen with electric hob & oven. Sink drainer and room for white goods. Single glazed window to front aspect.

**Lounge/Diner** 15' 1" x 15' 5" (4.6m x 4.7m) Wooden flooring. Double glazed window and door to rear aspect leading onto patio area. Radiator. Cupboard.

**First Floor Landing** 

**Bedroom 1** 8' 10" x 5' 11" (2.7m x 1.8m) Carpet flooring. Wardrobe space. Single glazed window to rear aspect. Radiator.

**Bedroom 2** 12' 2" x 9' 2" (3.7m x 2.8m) Carpet flooring. Single glazed window to rear aspect. Radiator.

**Bedroom 3** 10' 10" x 9' 2" (3.3m x 2.8m) Carpet flooring. Single glazed window to front aspect. Radiator.

**Shower room**  $5' 7'' \times 5' 11'' (1.7m \times 1.8m)$ Non-slip flooring. Walk-in shower, sink & WC. Single glazed window to front aspect. Heated towel rail. Cupboard to side aspect.